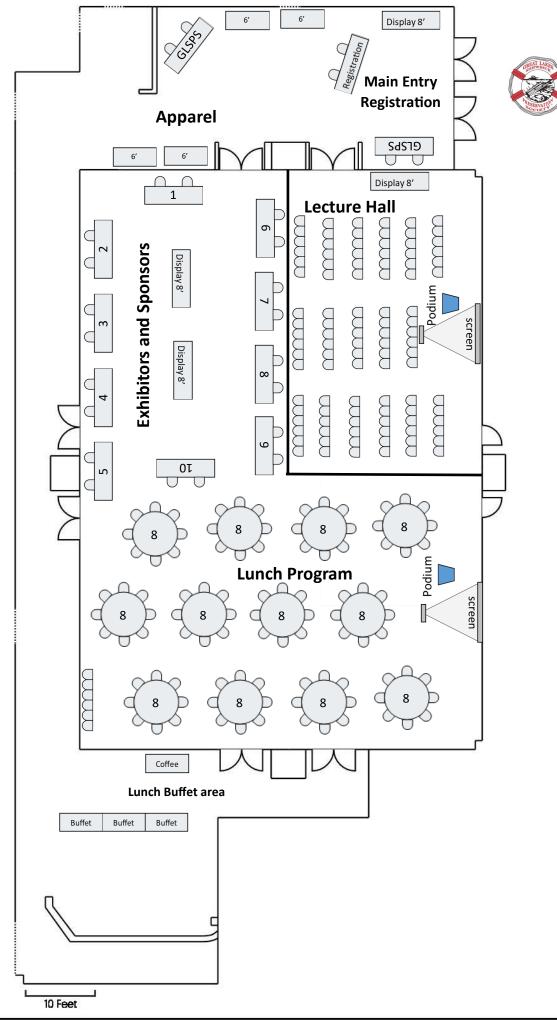

#### **BOOTHS:**

Booths shall be open and staffed during scheduled show hours, Saturday, March 25, 2023 - 9am-5pm. (Except during the Awards Luncheon, which is held in a separate room).

Each booth includes one table and two chairs, two tickets to speaker hall, logo on website supporter's page. The venue states extra cost for electrical. Exhibitors must provide their own resources needed for setting up their display, including power cords, and multi-outlets if electrical is purchased.

(4 names maximum) \_\_\_\_\_

Preferred Table Number(s): \_\_\_\_\_

Show Program

Ex

| Program Ad (half-page, 4 ¾" x 3 ¾")            | <br>@ \$ 75.00  | = | \$      |  |
|------------------------------------------------|-----------------|---|---------|--|
| Program Ad (Full-page, 4 ¾" x 7 ¾")            | <br>@ \$ 115.00 | = | \$      |  |
| Inside Front Cover Ad (Full-page, 4 ¾" x 7 ¾") | <br>@ \$ 150.00 | = | \$      |  |
| Inside Back Cover Ad (Full-page, 4 ¾ x 7 ¾")   | <br>@ \$ 150.00 | = | \$      |  |
| Outside Back Cover Ad (Full-page, 4 ¾" x 7 ¾   | <br>@ \$ 200.00 | = | \$      |  |
| · · • • • •                                    | <br>0           |   | ъ<br>\$ |  |